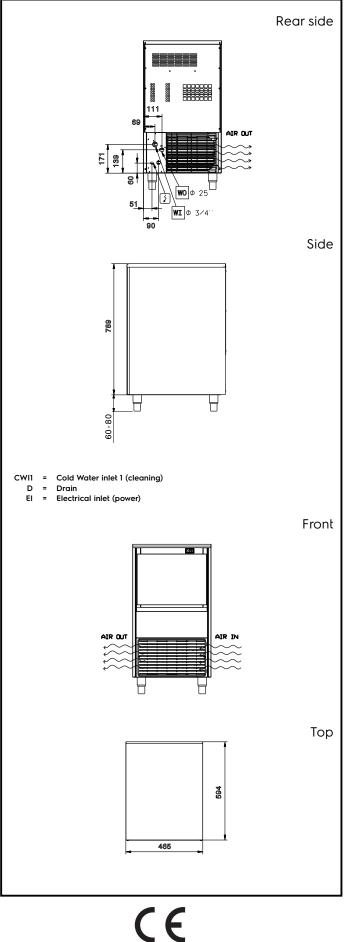

## Ice Makers Ice Cuber (22gr), 47kg/24h, 20kg bin, water-cooled

| Electric                                                                                                                              |                                                                   |
|---------------------------------------------------------------------------------------------------------------------------------------|-------------------------------------------------------------------|
| Supply voltage:<br>Electrical power, max:                                                                                             | 220-240 V/1N ph/50 Hz<br>0.36 kW                                  |
| Capacity:                                                                                                                             |                                                                   |
| Bin capacity:                                                                                                                         | ISO 9001; ISO 14001 kg                                            |
| Key Information:                                                                                                                      |                                                                   |
| External dimensions, Width:<br>External dimensions, Depth:<br>External dimensions, Height:<br>Net weight:<br>Output:<br>Kind of cube: | 465 mm<br>595 mm<br>849 mm<br>45 kg<br>47 kg/day<br>Ice Cube 22 g |
| Sustainability                                                                                                                        |                                                                   |
| Refrigerant type:<br>Refrigerant weight:<br>Water consumption:                                                                        | R290<br>60 g<br>44.3 lt/hr                                        |