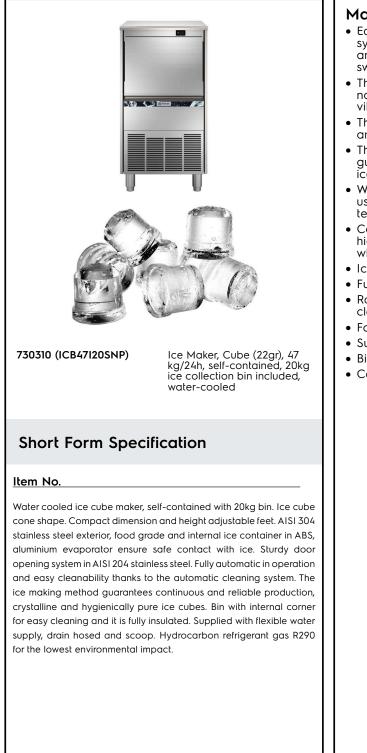

Ice Makers Ice Cuber (22gr), 47kg/24h, 20kg bin, water-cooled

| ITEM #       |  |
|--------------|--|
| MODEL #      |  |
| NAME #       |  |
| <u>SIS #</u> |  |
| AIA #        |  |

#### Main Features

- Easy cleanability guaranteed by an automatic system: the cleaning switch activate the circulation and the rinse of water; at the end of the cycle just swithed again to start producing ice.
- The innovative anti-scale spray system with flexible nozzles avoids limescale deposits through small vibrations.
- The ice making method guarantees a continuous and reliable production.
- The ice-making method (spray layering) guarantees crystalline, compact, hygienically pure ice cubes that are resistant to melting.
- Water consumption and productivity calculated using 15°C water temperature and 21°C ambient temperature.
- Compact dimensions of the ice cubers make them highly suitable for any location, particularly those where space is at a premium.
- Ice cube cone shape.
- Fully automatic in operation.
- Rounded internal corners of the bin assure ease of cleaning.
- Food grade ABS interior.
- Suitable for gravity drain only.
- Bin included.
- Compliant to CE requirements for safety.

### Construction

- Reliability guaranteed by the quality of the construction materials used (front, top and sides in 304 AISI stainless steel) and the sophisticated product and process technology involved.
- The sprayers are easy to take away, permit a simple flowing and prevent limestone formation.
- AISI 304 stainless steel exterior.
- Aluminium evaporator ensures a safe contact with ice.
- Sturdy door opening system made in AISI 304 stainless steel.
- Internal ice containers in ABS.
- Hygienical plastic spray arms removable without the use of tools.
- Supplied with flexible water supply, drain hoses and scoop.
- Easy access to the main components for maintenance.
- ON-OFF rocker switch.
- Adjustable 105-155mm feet.
- Plug as standard (schuko type).